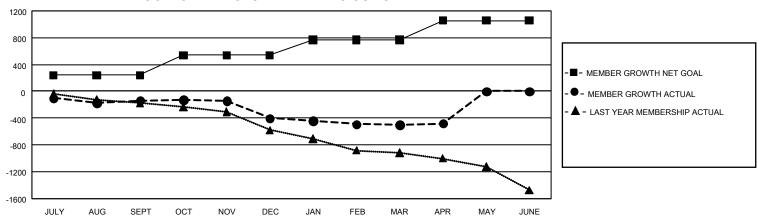

## GMT Constitutional Area 1, Group J

REPORT DOES NOT INCLUDE CLUBS IN UNDISTRICTED AREAS.

| Clubs                 |               |           |               | Members               |                          |                         |                                              |
|-----------------------|---------------|-----------|---------------|-----------------------|--------------------------|-------------------------|----------------------------------------------|
| RESULTS FOR 2021-2022 |               |           |               | RESULTS FOR 2021-2022 |                          |                         |                                              |
| QUARTER               | NEW CLUB GOAL | NEW CLUBS | DROPPED CLUBS | QUARTER               | EMBER GROWTH NET<br>GOAL | MEMBER GROWTH<br>ACTUAL | DROPPED MEMBERS ACTUAL (including transfers) |
| JULY/AUG/SEPT         | 21            | 1         | 10            | JULY/AUG/SEP1         | T 241                    | 561                     | 629                                          |
| OCT/NOV/DEC           | 27            | 1         | 13            | OCT/NOV/DEC           | 297                      | 521                     | 728                                          |
| JAN/FEB/MAR           | 24            | 0         | 5             | JAN/FEB/MAR           | 231                      | 449                     | 497                                          |
| APR/MAY/JUNE          | 21            | 1         | 1             | APR/MAY/JUNE          | 287                      | 203                     | 179                                          |

## GOALS AND ACTUAL MEMBERS CUMULATIVE

| DROPPED CLUBS: 29       |              | 484 CLUBS OF 936 ADDED 1<br>OR MORE NEW MEMBERS | GENDER DISTRIBUTION       |                 |  |
|-------------------------|--------------|-------------------------------------------------|---------------------------|-----------------|--|
|                         |              |                                                 | MALE                      | 14,696 (70.00%) |  |
|                         |              |                                                 | FEMALE                    | 6,296 (29.99%)  |  |
| DROPPED MEMBERS         |              |                                                 | NON BINARY                | 1 (0.00%)       |  |
| DECEASED                | 315          |                                                 | PREFER NOT TO ANSWER      | 1 (0.00%)       |  |
| CLUB CANCELLED<br>OTHER | 153<br>1,565 | CLICK HERE FOR                                  | TOTAL FAMILY UNIT MEMBERS | 4,083           |  |
| TOTAL                   | 2,033        | CUMULATIVE MEMBERSHIP DATA                      | FAMILY MEMBERS PAYING HA  | LF DUES 2,079   |  |