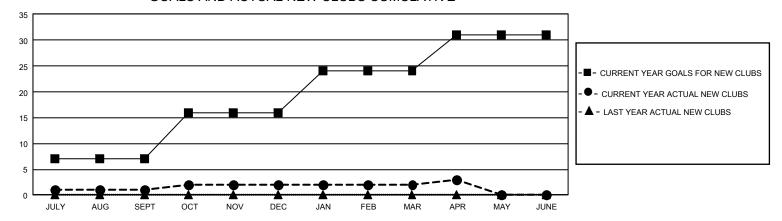

## GMT Constitutional Area 1, Group J

REPORT DOES NOT INCLUDE CLUBS IN UNDISTRICTED AREAS.

| Clubs                 |               |           |               | Members               |                          |                         |                                              |
|-----------------------|---------------|-----------|---------------|-----------------------|--------------------------|-------------------------|----------------------------------------------|
| RESULTS FOR 2021-2022 |               |           |               | RESULTS FOR 2021-2022 |                          |                         |                                              |
| QUARTER               | NEW CLUB GOAL | NEW CLUBS | DROPPED CLUBS | QUARTER               | EMBER GROWTH NET<br>GOAL | MEMBER GROWTH<br>ACTUAL | DROPPED MEMBERS ACTUAL (including transfers) |
| JULY/AUG/SEPT         | 21            | 1         | 10            | JULY/AUG/SEP1         | T 241                    | 561                     | 629                                          |
| OCT/NOV/DEC           | 27            | 1         | 13            | OCT/NOV/DEC           | 297                      | 521                     | 728                                          |
| JAN/FEB/MAR           | 24            | 0         | 5             | JAN/FEB/MAR           | 231                      | 449                     | 497                                          |
| APR/MAY/JUNE          | 21            | 1         | 1             | APR/MAY/JUNE          | 287                      | 203                     | 179                                          |

## GOALS AND ACTUAL NEW CLUBS CUMULATIVE